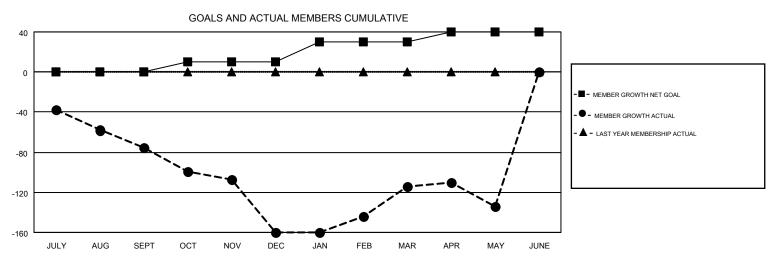

## GMT MONTHLY MEMBERSHIP PROGRESS REPORT

Results as of: 5/31/2019

Multiple District 24

GMT: CINDY GREGG

LOCATION: VIRGINIA

| GMT: CINDY    | / GREGG       |             |               | _                     |                           |                         | GMT CA 1                                           |  |
|---------------|---------------|-------------|---------------|-----------------------|---------------------------|-------------------------|----------------------------------------------------|--|
|               | Club          | s           |               | Members               |                           |                         |                                                    |  |
|               | RESULTS FOR   | R 2018-2019 |               | RESULTS FOR 2018-2019 |                           |                         |                                                    |  |
| QUARTER       | NEW CLUB GOAL | NEW CLUBS   | DROPPED CLUBS | QUARTER               | MEMBER GROWTH NET<br>GOAL | MEMBER GROWTH<br>ACTUAL | DROPPED<br>MEMBERS ACTUAL<br>(including transfers) |  |
| JULY/AUG/SEPT | 0             | 0           | 0             | JULY/AUG/SEPT         | 0                         | 137                     | 190                                                |  |
| OCT/NOV/DEC   | 0             | 0           | 1             | OCT/NOV/DEC           | 10                        | 116                     | 195                                                |  |
| JAN/FEB/MAR   | 1             | 3           | 0             | JAN/FEB/MAR           | 20                        | 245                     | 185                                                |  |
| APR/MAY/JUNE  | 0             | 0           | 0             | APR/MAY/JUNE          | 10                        | 82                      | 96                                                 |  |

## GOALS AND ACTUAL NEW CLUBS CUMULATIVE

| DROPPED CLUBS: 1  DROPPED MEMBERS |     | 139 CLUBS OF 265 ADDED 1 OR MORE<br>NEW MEMBERS | GENDER DISTRIBUTION  MALE 4,420 (66.30%)  FEMALE 2,247 (33.70%) |  |       |
|-----------------------------------|-----|-------------------------------------------------|-----------------------------------------------------------------|--|-------|
| DECEASED                          | 126 | CLICK HERE FOR CUMULATIVE                       | TOTAL FAMILY UNIT MEMBERS                                       |  | 1,146 |
| CLUB CANCELLED 1 OTHER 539        |     | MEMBERSHIP DATA                                 | FAMILY MEMBERS PAYING HALF                                      |  | 581   |
| TOTAL                             | 666 |                                                 | DUES                                                            |  |       |