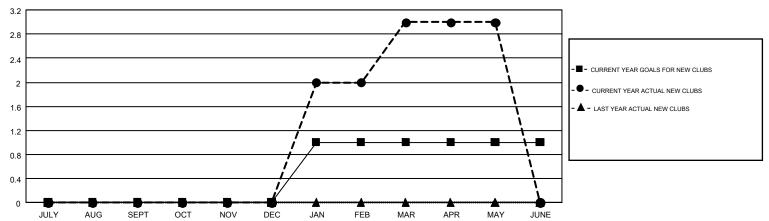

## GMT MONTHLY MEMBERSHIP PROGRESS REPORT

Results as of: 5/31/2019

Multiple District 24

GMT: CINDY GREGG

LOCATION: VIRGINIA

| GMT: CINDY    | / GREGG       |             |               | _                     |                           |                         | GMT CA 1                                           |  |
|---------------|---------------|-------------|---------------|-----------------------|---------------------------|-------------------------|----------------------------------------------------|--|
|               | Club          | s           |               | Members               |                           |                         |                                                    |  |
|               | RESULTS FOR   | R 2018-2019 |               | RESULTS FOR 2018-2019 |                           |                         |                                                    |  |
| QUARTER       | NEW CLUB GOAL | NEW CLUBS   | DROPPED CLUBS | QUARTER               | MEMBER GROWTH NET<br>GOAL | MEMBER GROWTH<br>ACTUAL | DROPPED<br>MEMBERS ACTUAL<br>(including transfers) |  |
| JULY/AUG/SEPT | 0             | 0           | 0             | JULY/AUG/SEPT         | 0                         | 137                     | 190                                                |  |
| OCT/NOV/DEC   | 0             | 0           | 1             | OCT/NOV/DEC           | 10                        | 116                     | 195                                                |  |
| JAN/FEB/MAR   | 1             | 3           | 0             | JAN/FEB/MAR           | 20                        | 245                     | 185                                                |  |
| APR/MAY/JUNE  | 0             | 0           | 0             | APR/MAY/JUNE          | 10                        | 82                      | 96                                                 |  |

## GOALS AND ACTUAL NEW CLUBS CUMULATIVE

| DROPPED CLUBS: 1  DROPPED MEMBERS |     | 139 CLUBS OF 265 ADDED 1 OR MORE<br>NEW MEMBERS | GENDER DISTRIBUTION  MALE 4,420 (66.30%)  FEMALE 2,247 (33.70%) |  |       |
|-----------------------------------|-----|-------------------------------------------------|-----------------------------------------------------------------|--|-------|
| DECEASED                          | 126 | CLICK HERE FOR CUMULATIVE                       | TOTAL FAMILY UNIT MEMBERS                                       |  | 1,146 |
| CLUB CANCELLED 1 OTHER 539        |     | MEMBERSHIP DATA                                 | FAMILY MEMBERS PAYING HALF                                      |  | 581   |
| TOTAL                             | 666 |                                                 | DUES                                                            |  |       |